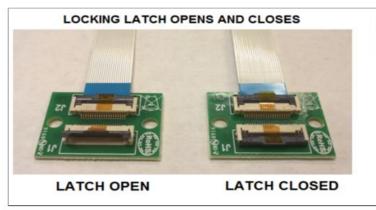

## QD23202-3 COMBINES QD7018-20C ADAPTER BOARD WITH A 3" LONG FFC QDP0.50-20C0076BD-TN

\*NOTE: FFC PART AND QD7018-20C ADAPTER COME UNCONNECTED TO EACH OTHER

| DWG BY: PT       |  | DATE: 1/17/18 | DRAWINGS ARE NOT TO SCALE. ALL DIMENSIONS ARE IN<br>INCHES UNLESS OTHERWISE SPECIFIED. ALL<br>TOLERANCES ARE +/- 0.50° UNLESS OTHERWISE<br>SPECIFIED |      |          |
|------------------|--|---------------|------------------------------------------------------------------------------------------------------------------------------------------------------|------|----------|
| CHK BY: PT       |  | DATE: 1/17/18 |                                                                                                                                                      |      |          |
| APPR: PT         |  | DATE: 1/17/18 |                                                                                                                                                      |      |          |
| REVISION HISTORY |  |               |                                                                                                                                                      |      |          |
| REV              |  |               |                                                                                                                                                      | DATE | APPROVED |
| Initial Release  |  |               | 1/17/18                                                                                                                                              | PT   |          |
|                  |  |               |                                                                                                                                                      |      |          |
|                  |  |               |                                                                                                                                                      |      |          |