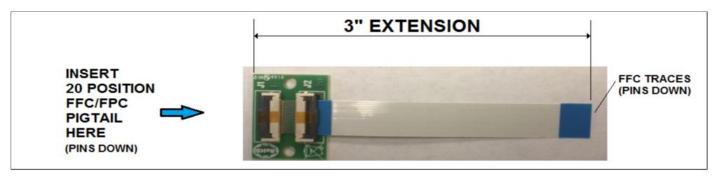

## 3" FFC/FPC EXTENSION CABLE

## THIS PART WILL MATE WITH 20 POSITION 0.50MM PITCH FPC's OR FFC's

## QD23202-3 COMBINES QD7018-20C ADAPTER BOARD WITH A 3" LONG FFC QDP0.50-20C0076BD-TN

\*NOTE: FFC PART AND QD7018-20C ADAPTER COME UNCONNECTED TO EACH OTHER

| DWG BY: PT       |  | DATE: 1/17/18 | DRAWINGS ARE NOT TO SCALE. ALL DIMENSIONS ARE IN<br>INCHES UNLESS OTHERWISE SPECIFIED. ALL<br>TOLERANCES ARE +/- 0.50° UNLESS OTHERWISE<br>SPECIFIED |      |          |
|------------------|--|---------------|------------------------------------------------------------------------------------------------------------------------------------------------------|------|----------|
| CHK BY: PT       |  | DATE: 1/17/18 |                                                                                                                                                      |      |          |
| APPR: PT         |  | DATE: 1/17/18 |                                                                                                                                                      |      |          |
| REVISION HISTORY |  |               |                                                                                                                                                      |      |          |
| REV              |  |               |                                                                                                                                                      | DATE | APPROVED |
| Initial Release  |  |               | 1/17/18                                                                                                                                              | PT   |          |
|                  |  |               |                                                                                                                                                      |      |          |
|                  |  |               |                                                                                                                                                      |      |          |

QD23202-3