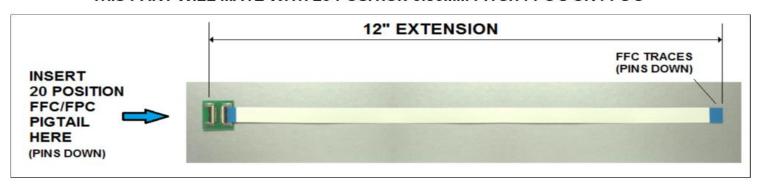

## 12" FFC/FPC EXTENSION CABLE

## THIS PART WILL MATE WITH 20 POSITION 0.50MM PITCH FPC's OR FFC's

## QD23202-12 COMBINES QD7018-20C ADAPTER BOARD WITH A 12" LONG FFC QDP0.50-20C0305BD-T

\*NOTE: FFC PART AND QD7018-20C ADAPTER COME UNCONNECTED TO EACH OTHER

| DWG BY: PT       |                 | DATE: 1/17/18 | DRAWINGS ARE NOT TO SCALE. ALL DIMENSIONS ARE I<br>INCHES UNLESS OTHERWISE SPECIFIED. ALL<br>TOLERANCES ARE +/- 0.50° UNLESS OTHERWISE<br>SPECIFIED |         |          |
|------------------|-----------------|---------------|-----------------------------------------------------------------------------------------------------------------------------------------------------|---------|----------|
| CHK BY: PT       |                 | DATE: 1/17/18 |                                                                                                                                                     |         |          |
| APPR: PT         |                 | DATE: 1/17/18 |                                                                                                                                                     |         |          |
| REVISION HISTORY |                 |               |                                                                                                                                                     |         |          |
| REV              |                 | •             | •                                                                                                                                                   | DATE    | APPROVED |
|                  | Initial Release |               |                                                                                                                                                     | 1/17/18 | PT       |
|                  |                 | •             | •                                                                                                                                                   |         |          |
|                  |                 | •             | •                                                                                                                                                   |         |          |