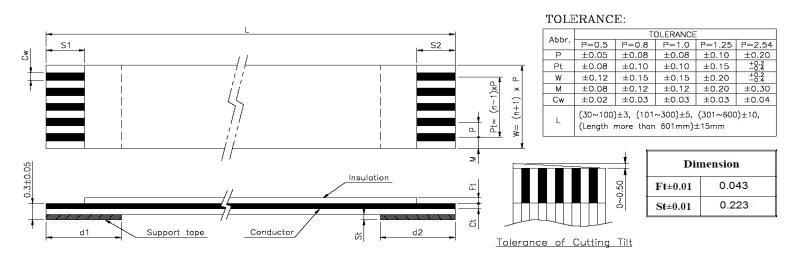

| Quadrangle P/N      | No. of    | Dimension |      |     |              |     |     |         | Support |        |        |        |            |
|---------------------|-----------|-----------|------|-----|--------------|-----|-----|---------|---------|--------|--------|--------|------------|
|                     | Conductor | P         | Pt   | L   | w            | M   | Cw  | Ct±0.01 | S1±1.0  | S2±1.0 | d1±2.0 | d2±2.0 | Tape Color |
| QDP0.50-40C0914BD-T | 40        | 0.5       | 19.5 | 914 | <u>20.</u> 5 | 0.5 | 0.3 | 0.035   | 4       | _4_    | _8_    | _8_    | BLUE       |