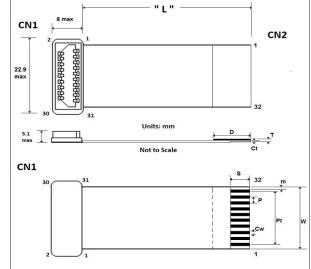

## FFC DIMENSIONS:

PITCH "P" = 0.5 mm

NO. OF CONDUCTORS = 32

CONDUCTOR WIDTH "Cw" = 0.30mm

CONDUCTOR THICKNESS "Ct" = 0.035mm

TERMINAL THICKNESS "T" = 0.3mm

TOTAL PITCH "Pt" = 15.5 mm

WIDTH "W" = 16.5 mm

MARGIN "m" = +/- 0.15mm

STRIP LENGTH "S" = 4mm

SUPPORT TAPE LENGTH "D" = 8mm

SUPPORT TAPE COLOR = BLUE

TOLERANCE = +/- 2mm

| DEVICION HISTORY |                |                                                                                     |  |  |
|------------------|----------------|-------------------------------------------------------------------------------------|--|--|
| APPR: -          | DATE: -        | SPECIFIED                                                                           |  |  |
| CHK BY:          | DATE:          | INCHES UNLESS OTHERWISE SPECIFIED. ALL<br>TOLERANCES ARE +/- 0.50" UNLESS OTHERWISE |  |  |
| DWG BY: PT       | DATE: 10/23/14 | DRAWINGS ARE NOT TO SCALE. ALL DIMENSIONS ARE IN                                    |  |  |