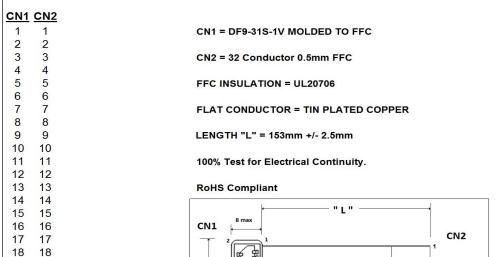

## FFC DIMENSIONS:

PITCH "P" = 0.5 mm

NO. OF CONDUCTORS = 32

CONDUCTOR WIDTH "Cw" = 0.30mm

CONDUCTOR THICKNESS "Ct" = 0.035mm

TERMINAL THICKNESS "T" = 0.3mm

TOTAL PITCH "Pt" = 15.5 mm

WIDTH "W" = 16.5 mm

MARGIN "m" = +/- 0.15mm

STRIP LENGTH "S" = 4mm

SUPPORT TAPE LENGTH "D" = 8mm

SUPPORT TAPE COLOR = BLUE

TOLERANCE = +/- 2mm

| DEVICION HISTORY |                |                                                                                     |  |  |
|------------------|----------------|-------------------------------------------------------------------------------------|--|--|
| APPR: -          | DATE: -        | SPECIFIED                                                                           |  |  |
| CHK BY:          | DATE:          | INCHES UNLESS OTHERWISE SPECIFIED. ALL<br>TOLERANCES ARE +/- 0.50" UNLESS OTHERWISE |  |  |
| DWG BY: PT       | DATE: 10/23/14 | DRAWINGS ARE NOT TO SCALE. ALL DIMENSIONS ARE IN                                    |  |  |

19 19

20 20

21 21

22 22

23 23

24 24

25 25

26 26

27 27

28

29 29

30 30

31 31

28

32 Extends under mold & is cut blunt (NC)

| REVISION HISTORY |                |          |          |  |
|------------------|----------------|----------|----------|--|
| REV              |                | DATE     | APPROVED |  |
|                  | Drawing Update | 10/23/14 | PT       |  |
|                  |                |          |          |  |
|                  |                |          |          |  |
|                  |                |          |          |  |
|                  |                |          |          |  |