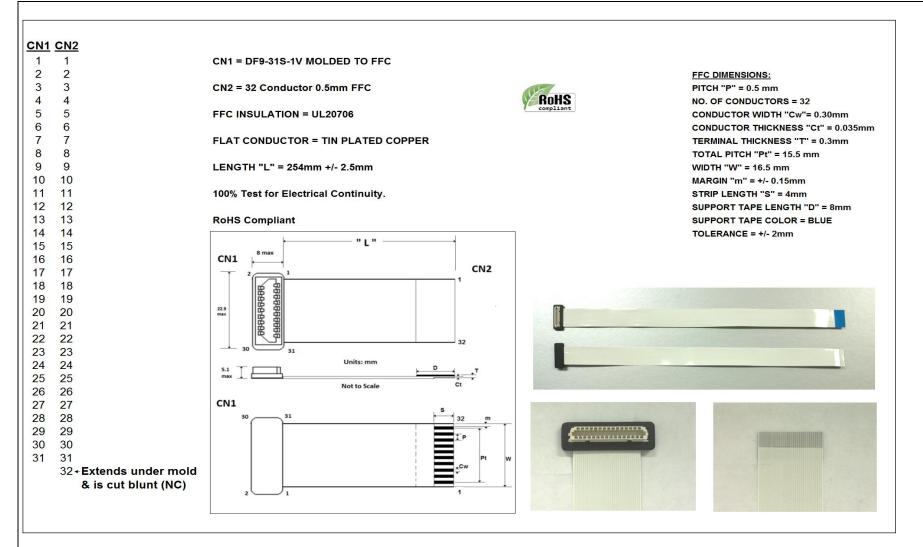

| DWG BY: PT       | DATE: 10/19/17 | DRAWINGS ARE NOT TO SCALE. ALL DIMENSIONS ARE                                       |  |  |
|------------------|----------------|-------------------------------------------------------------------------------------|--|--|
| CHK BY: PT       | DATE: 10/19/17 | INCHES UNLESS OTHERWISE SPECIFIED. ALL<br>TOLERANCES ARE +/- 0.50" UNLESS OTHERWISE |  |  |
| APPR: PT         | DATE: 10/19/17 | SPECIFIED                                                                           |  |  |
| REVISION HISTORY |                |                                                                                     |  |  |

| REV |                 | DATE     | APPROVED |  |
|-----|-----------------|----------|----------|--|
|     | Initial Release | 1/26/05  |