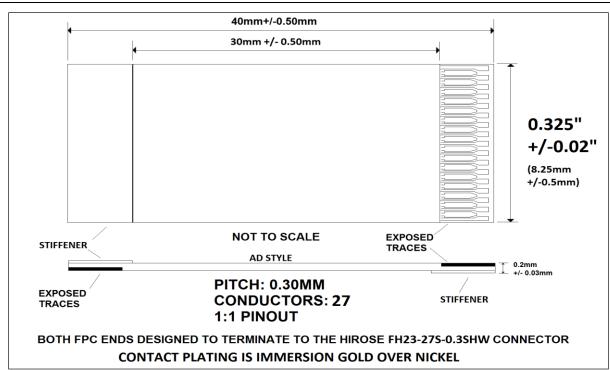

| DWG BY: GLR |  | DATE: 5/6/2009  | DRAWINGS ARE NOT TO SCALE. ALL DIMENSIONS ARE                                              |        |          |
|-------------|--|-----------------|--------------------------------------------------------------------------------------------|--------|----------|
| СНК ВҮ:     |  | DATE:           | INCHES UNLESS OTHERWISE SPECIFIED. ALL TOLERANCES ARE +/- 0.50" UNLESS OTHERWISE SPECIFIED |        |          |
| APPR: -     |  | DATE: -         |                                                                                            |        |          |
|             |  | REVISION HIST   | ORY                                                                                        |        |          |
| REV         |  |                 |