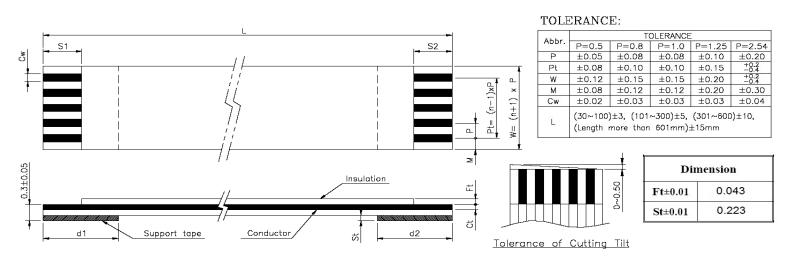

| Quadrangle P/N      | No. of    | No. of Dimension |      |     |               |     |     |         |        |        | Support |        |            |
|---------------------|-----------|------------------|------|-----|---------------|-----|-----|---------|--------|--------|---------|--------|------------|
| (Description)       | Conductor | P                | Pt   | L   | w             | M   | Cw  | Ct±0.01 | S1±1.0 | S2±1.0 | d1±2.0  | d2±2.0 | Tape Color |
| QDP0.50-30C0305BD-G | 30        | 0.5              | 14.5 | 305 | 1 <u>5.</u> 5 | 0.5 | 0.3 | 0.035   | _3_    | _3_    | _4_     | _4_    | BLUE       |