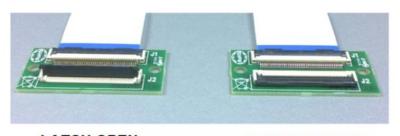

## 15" FFC/FPC EXTENSION CABLE

## THIS PART WILL MATE WITH 45 POSITION 0.50MM PITCH FPC's OR FFC's



## LOCKING LATCH OPENS AND CLOSES



LATCH OPEN

LATCH CLOSED





## QD23206-15 COMBINES QD7018-45C ADAPTER BOARD WITH A 15" LONG FFC QDP0.50-45C0381BD-T

\*NOTE: FFC PART AND QD7018-45C ADAPTER COME UNCONNECTED TO EACH OTHER

| DWG BY: PT       |  | DATE: 6/9/23 | DRAWINGS ARE NOT TO SCALE. ALL DIMENSION                                            |      |          |
|------------------|--|--------------|-------------------------------------------------------------------------------------|------|----------|
| CHK BY: PT       |  | DATE: 6/9/23 | INCHES UNLESS OTHERWISE SPECIFIED. ALL<br>TOLERANCES ARE +/- 0.50" UNLESS OTHERWISE |      |          |
| APPR: PT         |  | DATE: 6/9/23 | SPECIFIED                                                                           |      |          |
| REVISION HISTORY |  |