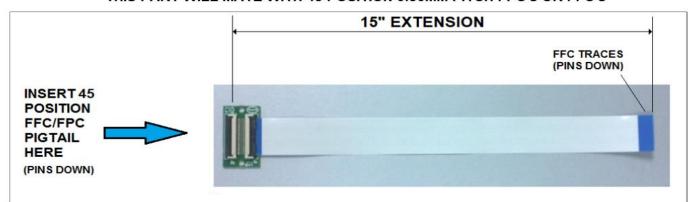

## 15" FFC/FPC EXTENSION CABLE

## THIS PART WILL MATE WITH 45 POSITION 0.50MM PITCH FPC's OR FFC's

## QD23206-15 COMBINES QD7018-45C ADAPTER BOARD WITH A 15" LONG FFC QDP0.50-45C0381BD-T

\*NOTE: FFC PART AND QD7018-45C ADAPTER COME UNCONNECTED TO EACH OTHER

| DWG BY: PT       |  | DATE: 6/9/23 | DRAWINGS ARE NOT TO SCALE. ALL DIMENSION                                            |      |          |
|------------------|--|--------------|-------------------------------------------------------------------------------------|------|----------|
| CHK BY: PT       |  | DATE: 6/9/23 | INCHES UNLESS OTHERWISE SPECIFIED. ALL<br>TOLERANCES ARE +/- 0.50" UNLESS OTHERWISE |      |          |
| APPR: PT         |  | DATE: 6/9/23 | SPECIFIED                                                                           |      |          |
| REVISION HISTORY |  |              |                                                                                     |      |          |
| REV              |  |              |                                                                                     | DATE | APPROVED |
| Initial Release  |  |              | 6/9/23                                                                              | PT   |          |
|                  |  |              |                                                                                     |      |          |