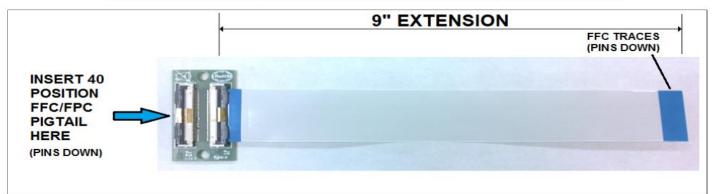

## 9" FFC/FPC EXTENSION CABLE

## THIS PART WILL MATE WITH 40 POSITION 0.50MM PITCH FPC's OR FFC's

## QD23205-9 COMBINES QD7018-40C ADAPTER BOARD WITH A 9" LONG FFC QDP0.50-40C0229BD-G

\*NOTE: FFC PART AND QD7018-40C ADAPTER COME UNCONNECTED TO EACH OTHER

| DWG BY: PT |                 | DATE: 6/8/23  | DRAWINGS ARE NOT TO SCALE. ALL DIMENSIONS ARE                                                   |        |          |
|------------|-----------------|---------------|-------------------------------------------------------------------------------------------------|--------|----------|
| CHK BY: PT |                 | DATE: 6/8/23  | INCHES UNLESS OTHERWISE SPECIFIED. ALL<br>TOLERANCES ARE +/- 0.50" UNLESS OTHERWIS<br>SPECIFIED |        |          |
| APPR: -    |                 | DATE: 6/8/23  |                                                                                                 |        |          |
|            |                 | REVISION HIST | ORY                                                                                             |        |          |
| REV        |                 |               |                                                                                                 | DATE   | APPROVED |
|            | Initial Release |               |                                                                                                 | 6/8/23 | PT       |
|            |                 |               |                                                                                                 |        |          |