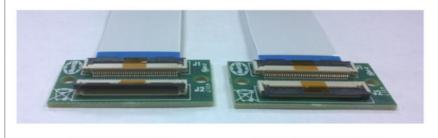

## LOCKING LATCH OPENS AND CLOSES

LATCH OPEN

LATCH CLOSED

## QD23205-9 COMBINES QD7018-40C ADAPTER BOARD WITH A 9" LONG FFC QDP0.50-40C0229BD-G

\*NOTE: FFC PART AND QD7018-40C ADAPTER COME UNCONNECTED TO EACH OTHER

| DWG BY: PT |                 | DATE: 6/8/23  | DRAWINGS ARE NOT TO SCALE. ALL DIMENSIONS ARE                                                   |        |          |
|------------|-----------------|---------------|-------------------------------------------------------------------------------------------------|--------|----------|
| CHK BY: PT |                 | DATE: 6/8/23  | INCHES UNLESS OTHERWISE SPECIFIED. ALL<br>TOLERANCES ARE +/- 0.50" UNLESS OTHERWIS<br>SPECIFIED |        |          |
| APPR: -    |                 | DATE: 6/8/23  |                                                                                                 |        |          |
|            |                 | REVISION HIST | ORY                                                                                             |        |          |
| REV        |                 |               |                                                                                                 | DATE   | APPROVED |
|            | Initial Release |               |                                                                                                 | 6/8/23 | PT       |
|            |                 |               |                                                                                                 |        |          |