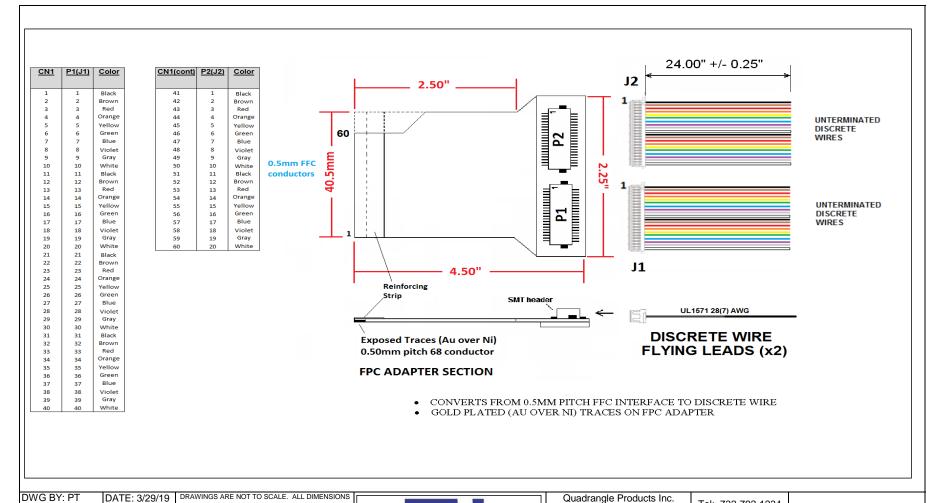

| CHK BY: PT<br>APPR: PT | DATE: 3/29/19<br>DATE: 3/29/19<br>REVISION | ARE IN INCHES UNLESS OTHERWISE SPECIFIED. ALL TOLERANCES ARE +/- 0.50" UNLESS OTHERWISE SPECIFIED ON HISTORY |           |                                                  |
|------------------------|--------------------------------------------|--------------------------------------------------------------------------------------------------------------|-----------|--------------------------------------------------|
| REV                    | TAL VIOL                                   | <u> </u>                                                                                                     | DATE      | APPROVED                                         |
|                        | INITIAL RELEAS