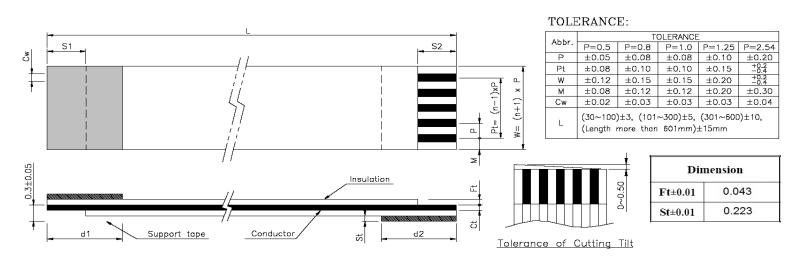

| Quadrangle P/N      | No. of    | Dimension |      |     |              |     |     |         |        |        |        | Support |            |
|---------------------|-----------|-----------|------|-----|--------------|-----|-----|---------|--------|--------|--------|---------|------------|
| (Description)       | Conductor | P         | Pt   | L   | w            | M   | Cw  | Ct±0.01 | S1±1.0 | S2±1.0 | d1±2.0 | d2±2.0  | Tape Color |
| QDP0.50-50C0170AD-G | 50        | 0.5       | 24.5 | 170 | <u>25.</u> 5 | 0.5 | 0.3 | 0.035   | _4_    | _4_    | _8_    | _8_     | BLUE       |