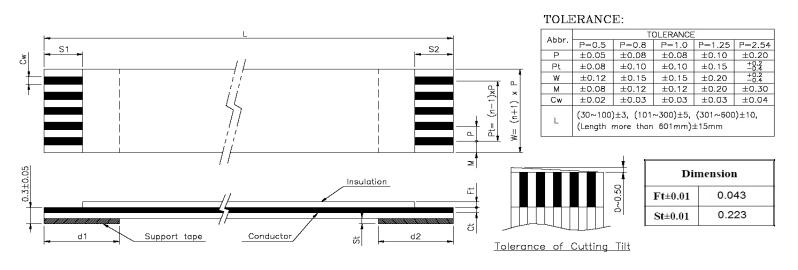

| Quadrangle P/N      | No. of    | Dimension |      |     |              |     |     |         |        | Support |        |        |            |
|---------------------|-----------|-----------|------|-----|--------------|-----|-----|---------|--------|---------|--------|--------|------------|
| (Description)       | Conductor | P         | Pt   | L   | w            | M   | Cw  | Ct±0.01 | S1±1.0 | S2±1.0  | d1±2.0 | d2±2.0 | Tape Color |
| QDP0.50-40C0170BD-G | 40        | 0.5       | 19.5 | 170 | 2 <u>0.5</u> | 0.5 | 0.3 | 0.035   | _4_    | _4_     | _8_    | _8_    | BLUE       |