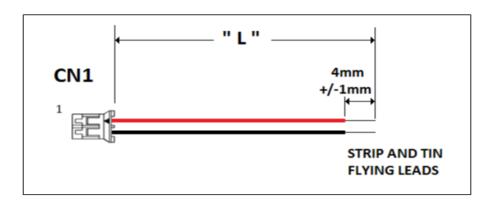

Color CN1

Red 1 Flying Lead Black 2 Flying Lead CN1 = JST PHR-2

WIRE = UL1061 AWG 26(7)

LENGTH = "L" = 8.00" +/- 0.25" (200mm +/- 5mm)

STRIP AND TIN FLYING LEADS 4mm +/- 1mm

| DWG BY: PT | DATE: 8/31/22 | DRAWINGS ARE NOT TO SCALE. ALL DIMENSIONS ARE IN                                 |
|------------|---------------|----------------------------------------------------------------------------------|
| CHK BY:    | DATE:         | INCHES UNLESS OTHERWISE SPECIFIED. ALL TOLERANCES ARE +/- 0.50" UNLESS OTHERWISE |
| APPR: -    | DATE: -       | SPECIFIED                                                                        |