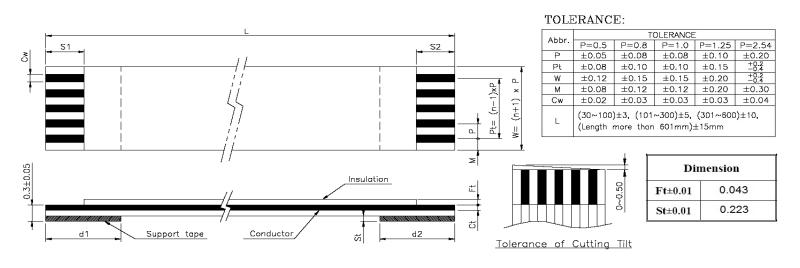

| Quadrangle P/N      | No. of    | Dimension |      |     |               |     |     |         | Support |        |        |        |            |
|---------------------|-----------|-----------|------|-----|---------------|-----|-----|---------|---------|--------|--------|--------|------------|
| (Description)       | Conductor | P         | Pt   | L   | w             | M   | Cw  | Ct±0.01 | S1±1.0  | S2±1.0 | d1±2.0 | d2±2.0 | Tape Color |
| QDP0.50-30C0127BD-G | 30        | 0.5       | 14.5 | 127 | 1 <u>5.</u> 5 | 0.5 | 0.3 | 0.035   | _3_     | _3_    | _5_    | _5_    | BLUE       |