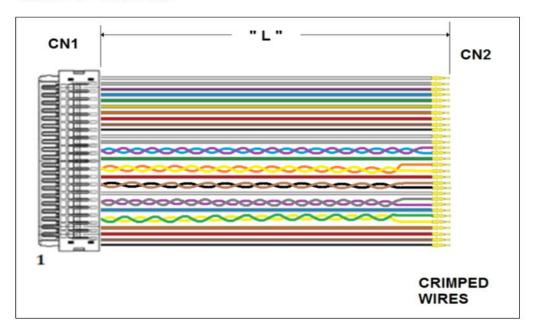

| 1<br>2<br>3<br>4<br>5<br>6<br>7<br>8<br>9<br>10<br>11 | } TP } TP                                                                        |
|-------------------------------------------------------|----------------------------------------------------------------------------------|
| <u>8</u><br><u>9</u><br>10                            | }                                                                                |
| <u>8</u><br><u>9</u><br>10                            | } <b>TP</b>                                                                      |
| <u>8</u><br><u>9</u><br>10                            | } **TP                                                                           |
| 8<br>9<br>10<br>11                                    | } TP                                                                             |
| 9<br>10<br>11                                         | S                                                                                |
| 10<br>11                                              |                                                                                  |
| 11                                                    |                                                                                  |
|                                                       | ੍ਰ TP                                                                            |
| 11<br>12<br>13                                        | ſ                                                                                |
| 13                                                    |                                                                                  |
| 14                                                    | ે TP                                                                             |
| 15                                                    | ſ                                                                                |
| 16                                                    |                                                                                  |
| 17                                                    | ੍ਰੇ TP                                                                           |
| 18                                                    | ſ                                                                                |
| 19                                                    |                                                                                  |
| 20                                                    |                                                                                  |
| 21                                                    |                                                                                  |
| 22                                                    |                                                                                  |
| 23                                                    |                                                                                  |
| 24                                                    |                                                                                  |
| 25                                                    |                                                                                  |
| 26                                                    |                                                                                  |
| 27                                                    |                                                                                  |
| 28                                                    |                                                                                  |
| 29                                                    |                                                                                  |
|                                                       |                                                                                  |
|                                                       | 15<br>16<br>17<br>18<br>19<br>20<br>21<br>22<br>23<br>24<br>25<br>26<br>27<br>28 |

CN1 = JAE FI-X30H

CN2 = JAE FI-XC3B-1-15000
CRIMPED WIRES CAN BE INSERTED INTO JAE FI-X SERIES CONNECTORS

WIRE = UL1571 AWG 28(7)

TP = 4-5 TWISTS PER INCH

LENGTH = "L" = 18.00" +/- 0.25"

| DWG BY: PT | DATE: 7/6/22 | DRAWINGS ARE NOT TO SCALE. ALL DIMENSIONS ARE IN                                 |
|------------|--------------|----------------------------------------------------------------------------------|
| СНК ВҮ:    | DATE:        | INCHES UNLESS OTHERWISE SPECIFIED. ALL TOLERANCES ARE +/- 0.50" UNLESS OTHERWISE |
| APPR: -    | DATE: -      | SPECIFIED                                                                        |