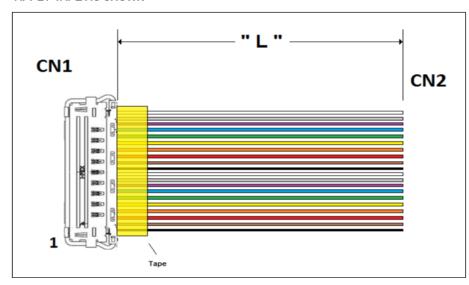

| COLOR  | <u>CN1</u> | CN2         |
|--------|------------|-------------|
| Black  | 1          | Flying Lead |
| Brown  | 2          | Flying Lead |
| Red    | 3          | Flying Lead |
| Orange | 4          | Flying Lead |
| Yellow | 5          | Flying Lead |
| Green  | 6          | Flying Lead |
| Blue   | 7          | Flying Lead |
| Violet | 8          | Flying Lead |
| Grey   | 9          | Flying Lead |
| White  | 10         | Flying Lead |
| Black  | 11         | Flying Lead |
| Brown  | 12         | Flying Lead |
| Red    | 13         | Flying Lead |
| Orange | 14         | Flying Lead |
| Yellow | 15         | Flying Lead |
| Green  | 16         | Flying Lead |
| Blue   | 17         | Flying Lead |
| Violet | 18         | Flying Lead |
| Grey   | 19         | Flying Lead |
| White  | 20         | Flying Lead |
| Black  | 21         | Flying Lead |
| Brown  | 22         | Flying Lead |
| Red    | 23         | Flying Lead |
| Orange | 24         | Flying Lead |
| Yellow | 25         | Flying Lead |
| Green  | 26         | Flying Lead |
| Blue   | 27         | Flying Lead |
| Violet | 28         | Flying Lead |
| Grey   | 29         | Flying Lead |
| White  | 30         | Flying Lead |

CN1 = IPEX 20846-030T

CN2 = FLYING LEADS

LENGTH "L" = 24.00" +/- 0.50" (610mm +/- 10mm)

## APPLY TAPE AS SHOWN

| DWG BY: PT | DATE: 6/23/22 | DRAWINGS ARE NOT TO SCALE. ALL DIMENSIONS ARE IN                                    |
|------------|---------------|-------------------------------------------------------------------------------------|
| СНК ВҮ:    | DATE:         | INCHES UNLESS OTHERWISE SPECIFIED. ALL<br>TOLERANCES ARE +/- 0.50" UNLESS OTHERWISE |
| APPR: -    | DATE: -       | SPECIFIED                                                                           |