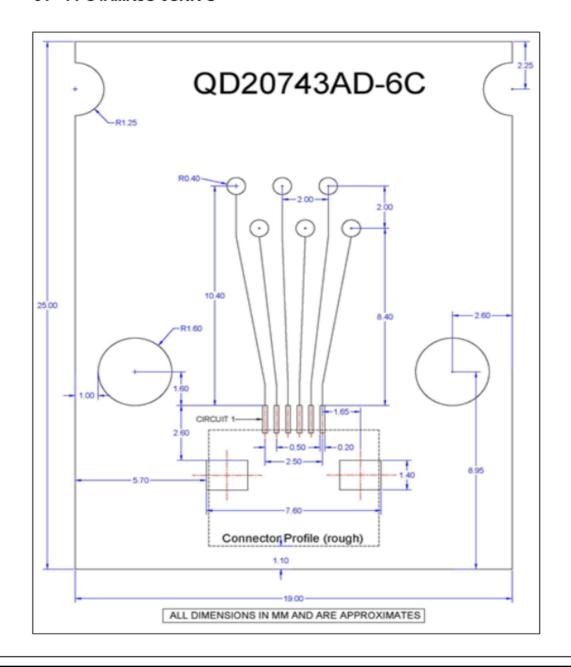

QD20743AD-6C

## THIS BOARD ACCEPTS 6 POSITION 0.50MM FFC/FPC AND TRANSITIONS TO SOLDER HOLES FOR DISCRETE WIRE

## J1 = FPC4AMR8C-6GNR-U

| DWG BY: RK       | DATE: 1/16/17   | DRAWINGS ARE NOT TO SCALE. ALL DIMENSIONS ARE IN INCHES UNLESS OTHERWISE SPECIFIED. ALL TOLERANCES ARE +/- 0.50" UNLESS OTHERWISE SPECIFIED |          |          |  |
|------------------|-----------------|---------------------------------------------------------------------------------------------------------------------------------------------|----------|----------|--|
| CHK BY:          | DATE: 1/16/17   |                                                                                                                                             |          |          |  |
| APPR: -          | DATE: 1/16/17   |                                                                                                                                             |          |          |  |
| REVISION HISTORY |                 |                                                                                                                                             |          |          |  |
| REV              |                 |                                                                                                                                             |          | APPROVED |  |
|                  | Initial Release |                                                                                                                                             | 1/16/17  | RK       |  |
|                  | Drawing Update  |                                                                                                                                             | 10/23/17 | PT       |  |
|                  |                 |                                                                                                                                             |          |          |  |
|                  |                 |                                                                                                                                             |          |          |  |
|                  |                 |                                                                                                                                             | i        |          |  |