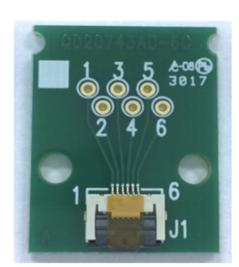

## THIS BOARD ACCEPTS 6 POSITION 0.50MM FFC/FPC AND TRANSITIONS TO SOLDER HOLES FOR DISCRETE WIRE

## J1 = FPC4AMR8C-6GNR-U

| DWG BY: RK       | DATE: 1/16/17   | DRAWINGS ARE NOT TO SCALE. ALL DIMENSIONS ARE IN INCHES UNLESS OTHERWISE SPECIFIED. ALL TOLERANCES ARE +/- 0.50" UNLESS OTHERWISE SPECIFIED |          |          |  |
|------------------|-----------------|---------------------------------------------------------------------------------------------------------------------------------------------|----------|----------|--|
| CHK BY:          | DATE: 1/16/17   |                                                                                                                                             |          |          |  |
| APPR: -          | DATE: 1/16/17   |                                                                                                                                             |          |          |  |
| REVISION HISTORY |                 |                                                                                                                                             |          |          |  |
| REV              |                 |                                                                                                                                             |          | APPROVED |  |
|                  | Initial Release |                                                                                                                                             | 1/16/17  | RK       |  |
|                  | Drawing Update  |                                                                                                                                             | 10/23/17 | PT       |  |
|                  |                 |                                                                                                                                             |          |          |  |
|                  |                 |                                                                                                                                             |          |          |  |
|                  |                 |                                                                                                                                             | i        |          |  |

| <u>J1</u> | THROUGH HOLE |  |  |
|-----------|--------------|--|--|
| 1         | 1            |  |  |
| 2         | 2            |  |  |
| 3         | 3            |  |  |
| 4         | 4            |  |  |
| 5         | 5            |  |  |
| 6         | 6            |  |  |
|           |              |  |  |

QD20743AD-6C