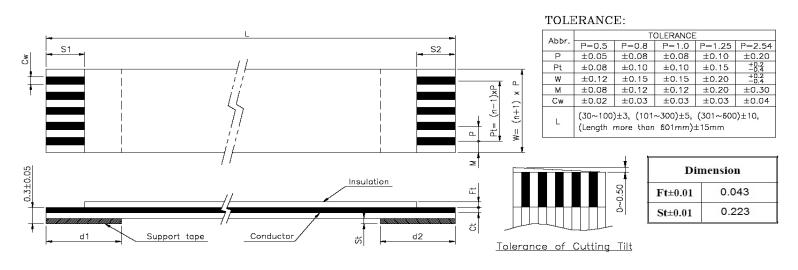

| Quadrangle P/N      | No. of    | Dimension |      |     |      |     |     |         |        |        | Support |        |            |
|---------------------|-----------|-----------|------|-----|------|-----|-----|---------|--------|--------|---------|--------|------------|
| (Description)       | Conductor | P         | Pt   | L   | w    | M   | Cw  | Ct±0.01 | S1±1.0 | S2±1.0 | d1±2.0  | d2±2.0 | Tape Color |
| QDP0.50-40C0229BD-G | 40        | 0.5       | 19.5 | 229 | 20.5 | 0.5 | 0.3 | 0.035   | _3_    | _3_    | _4_     | _4_    | BLUE       |