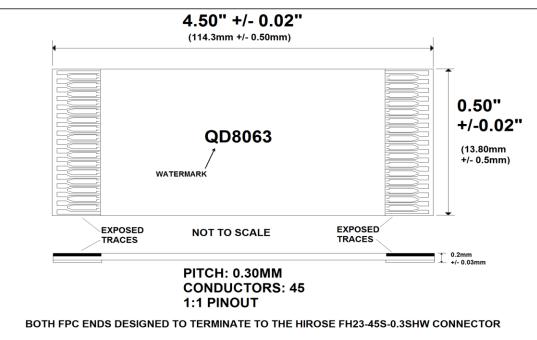

QD8063 IMAGE

| DWG BY: PT       | DATE:8/8/14 | DRAWINGS ARE NOT TO SCALE. ALL DIMENSIONS ARE                                       |  |  |
|------------------|-------------|-------------------------------------------------------------------------------------|--|--|
| CHK BY:          | DATE:       | IN INCHES UNLESS OTHERWISE SPECIFIED. ALL TOLERANCES ARE +/- 0.50" UNLESS OTHERWISE |  |  |
| APPR: -          | DATE: -     | SPECIFIED                                                                           |  |  |
| REVISION HISTORY |             |                                                                                     |  |  |

| REVISION HISTORY |                 |         |          |  |
|------------------|-----------------|---------|----------|--|
| REV              |