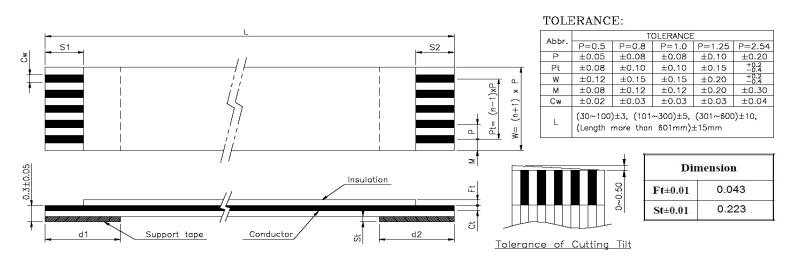

| Quadrangle P/N      | No. of    | Dimension |    |    |    |      |      |         |        | Support |        |        |            |
|---------------------|-----------|-----------|----|----|----|------|------|---------|--------|---------|--------|--------|------------|
| (Description)       | Conductor | P         | Pt | L  | w  | M    | Cw   | Ct±0.01 | S1±1.0 | S2±1.0  | d1±2.0 | d2±2.0 | Tape Color |
| QDP1.00-15C0052BD-T | 15        | 1.00      | 14 | 52 | 16 | 1.00 | 0.65 | 0.035   | _4_    | _4_     | 13     | _13_   | BLUE       |