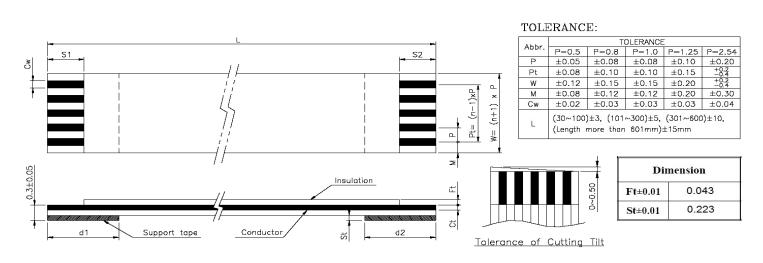

| Quadrangle P/N<br>(Description) | No. of    | Dimension |     |     |     |     |     |         |        | Support |        |        |      |
|---------------------------------|-----------|-----------|-----|-----|-----|-----|-----|---------|--------|---------|--------|--------|------|
|                                 | Conductor | P         | Pt  | L   | w   | M   | Cw  | Ct±0.01 | S1±1.0 | S2±1.0  | d1±2.0 | d2±2.0 |      |
| QDP0.50-10C0127BD-G             | 10        | 0.5       | 4.5 | 127 | 5.5 | 0.5 | 0.3 | 0.035   | _3_    | _3_     | _5_    | _5_    | BLUE |