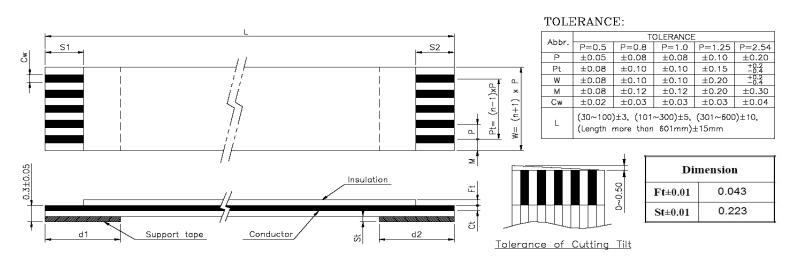

| Quadrangle P/N      | No. of    | Dimension |       |     |                |      |     |         |        |        | Support |        |            |
|---------------------|-----------|-----------|-------|-----|----------------|------|-----|---------|--------|--------|---------|--------|------------|
|                     | Conductor | P         | Pt    | L   | w              | M    | Cw  | Ct±0.01 | S1±1.0 | S2±1.0 | d1±2.0  | d2±2.0 | Tape Color |
| QDP0.50-28C0407BD-T | 28        | 1.25      | 33.75 | 407 | 3 <u>6.2</u> 5 | 1.25 | 0.8 | 0.035   | _6_    | _6_    | _8_     | 8      | BLUE       |