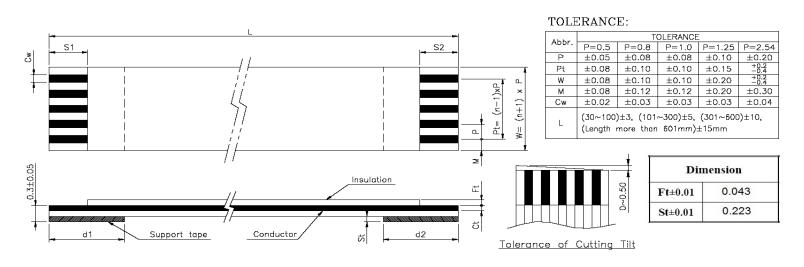

| Quadrangle P/N       | No. of    | Dimension |             |     |    |      |     |         |        | Support |        |        |      |
|----------------------|-----------|-----------|-------------|-----|----|------|-----|---------|--------|---------|--------|--------|------|
| (Description)        | Conductor | P         | Pt          | L   | W  | M    | Cw  | Ct±0.01 | S1±1.0 | S2±1.0  | d1±2.0 | d2±2.0 |      |
| QDP1.25-15C0400BD-TN | 15        | 1.25      | <u>17.5</u> | 400 | 20 | 1.25 | 0.8 | 0.035   | _6_    | _6_     | _8_    | _8_    | BLUE |