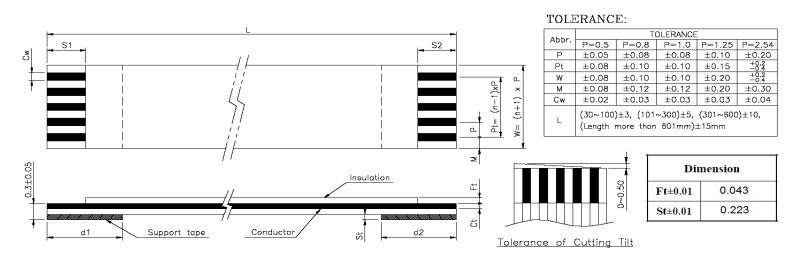

| Quadrangle P/N       | No. of    | Dimension |      |     |                |      |     |         |        | Support |        |        |      |
|----------------------|-----------|-----------|------|-----|----------------|------|-----|---------|--------|---------|--------|--------|------|
| (Description)        | Conductor | P         | Pt   | L   | w              | M    | Cw  | Ct±0.01 | S1±1.0 | S2±1.0  | d1±2.0 | d2±2.0 |      |
| QDP1.25-08C0400BD-TN | 08        | 1.25      | 8.75 | 400 | 1 <u>1.2</u> 5 | 1.25 | 0.8 | 0.035   | _6_    | _6_     | _8_    | _8_    | BLUE |