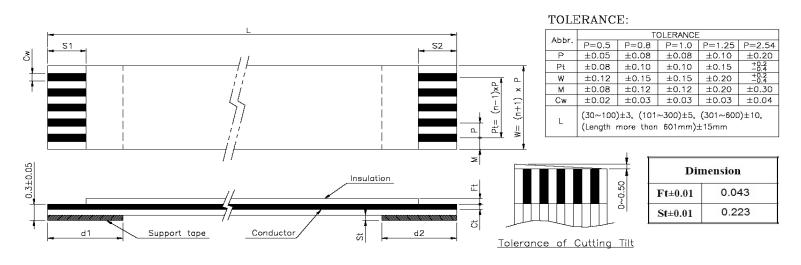

| Quadrangle P/N      | No. of    | Dimension |      |     |           |      |      |         |        | Support |        |        |            |
|---------------------|-----------|-----------|------|-----|-----------|------|------|---------|--------|---------|--------|--------|------------|
| (Description)       | Conductor | P         | Pt   | L   | w         | М    | Cw   | Ct±0.01 | S1±1.0 | S2±1.0  | d1±2.0 | d2±2.0 | Tape Color |
| QDP1.00-40C0152BD-T | 40        | 1.00      | _39_ | 152 | <u>41</u> | 1.00 | 0.65 | 0.035   | _4_    | _4_     | _8_    | _8_    | BLUE       |