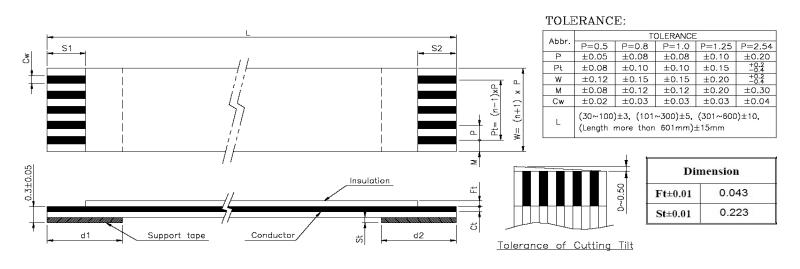

| Quadrangle P/N      | No. of    | Dimension |    |     |    |      |      |         | Support |        |        |        |            |
|---------------------|-----------|-----------|----|-----|----|------|------|---------|---------|--------|--------|--------|------------|
| (Description)       | Conductor | P         | Pt | L   | w  | M    | Cw   | Ct±0.01 | S1±1.0  | S2±1.0 | d1±2.0 | d2±2.0 | Tape Color |
| QDP1.00-40C0100BD-T | 40        | 1.00      | 39 | 100 | 41 | 1.00 | 0.65 | 0.035   | _4_     | _4_    | _8_    | _8_    | BLUE       |