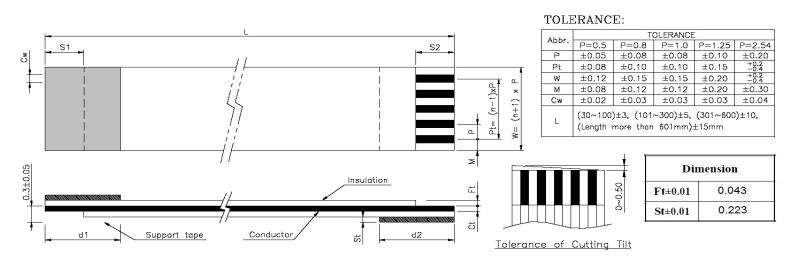

| Quadrangle P/N      | No. of    | Dimension |    |      |           |      |      |         |        | Support |        |        |            |
|---------------------|-----------|-----------|----|------|-----------|------|------|---------|--------|---------|--------|--------|------------|
| (Description)       | Conductor | P         | Pt | L    | w         | M    | Cw   | Ct±0.01 | S1±1.0 | S2±1.0  | d1±2.0 | d2±2.0 | Tape Color |
| QDP1.00-40C0040AD-G | 40        | 1.00      | 39 | _40_ | <u>41</u> | 1.00 | 0.65 | 0.035   | _4_    | _4_     | _8_    | _8_    | BLUE       |