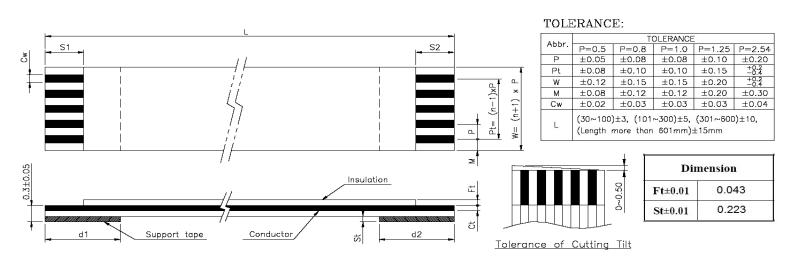

| Quadrangle P/N      | No. of    | Dimension |      |     |    |      |      |         |        |        | Support   |        |               |
|---------------------|-----------|-----------|------|-----|----|------|------|---------|--------|--------|-----------|--------|---------------|
|                     | Conductor | P         | Pt   | L   | w  | M    | Cw   | Ct±0.01 | S1±1.0 | S2±1.0 | d1±2.0    | d2±2.0 | Tape Color    |
| QDP1.00-30C0305BD-T | 30        | 1.00      | _29_ | 305 | 31 | 1.00 | 0.65 | 0.035   | _4_    | _4_    | <u>13</u> | _13_   | Light<br>Blue |