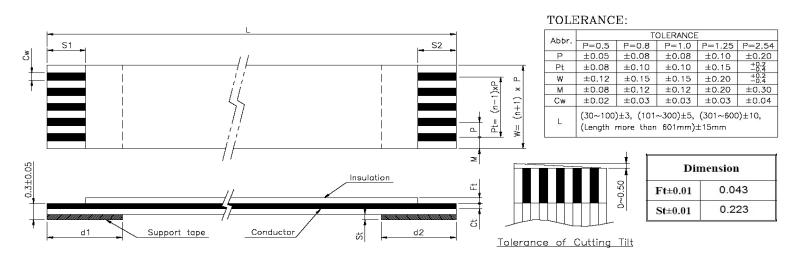

| Quadrangle P/N      | No. of    | Dimension |      |     |    |      |      |                |        |        | Support   |        |            |
|---------------------|-----------|-----------|------|-----|----|------|------|----------------|--------|--------|-----------|--------|------------|
| (Description)       | Conductor | P         | Pt   | L   | w  | M    | Cw   | Ct±0.01        | S1±1.0 | S2±1.0 | d1±2.0    | d2±2.0 | Tape Color |
| QDP1.00-29C0145BD-T | 29        | 1.00      | _28_ | 145 | 30 | 1.00 | 0.65 | 0 <u>.03</u> 5 | _4_    | _4_    | <u>12</u> | _12_   | BLUE       |