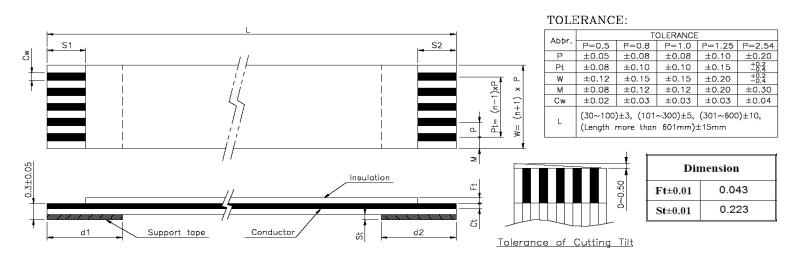

| Quadrangle P/N      | No. of    | Dimension |      |     |    |      |      |         |        | Support |        |        |            |
|---------------------|-----------|-----------|------|-----|----|------|------|---------|--------|---------|--------|--------|------------|
| (Description)       | Conductor | P         | Pt   | L   | w  | M    | Cw   | Ct±0.01 | S1±1.0 | S2±1.0  | d1±2.0 | d2±2.0 | Tape Color |
| QDP1.00-28C0147BD-T | 28        | 1.00      | _27_ | 147 | 29 | 1.00 | 0.65 | 0.035   | _4_    | _4_     | 12     | _12_   | BLUE       |