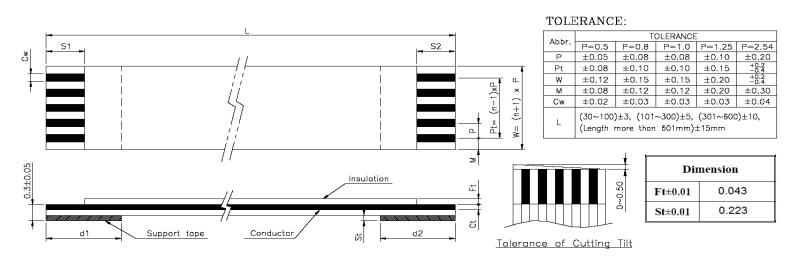

| Quadrangle P/N      | No. of    | Dimension |    |      |    |      |      |                |        |        | Support |        |            |
|---------------------|-----------|-----------|----|------|----|------|------|----------------|--------|--------|---------|--------|------------|
| (Description)       | Conductor | P         | Pt | L    | w  | M    | Cw   | Ct±0.01        | S1±1.0 | S2±1.0 | d1±2.0  | d2±2.0 | Tape Color |
| QDP1.00-28C0050BD-T | 28        | 1.00      | 27 | _50_ | 29 | 1.00 | 0.65 | 0 <u>.03</u> 5 | _4_    | _4_    | _8_     | _8_    | BLUE       |