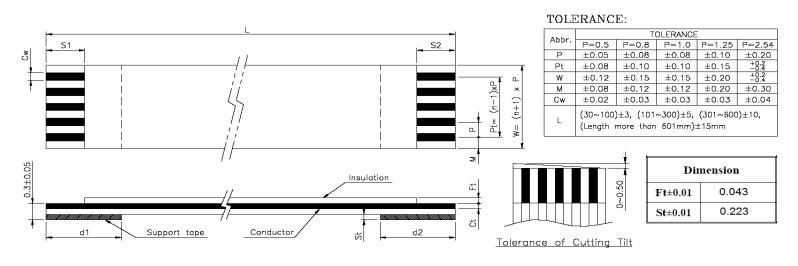

| Quadrangle P/N      | No. of    | Dimension |      |     |           |      |      |         |        |        | Support |        |            |
|---------------------|-----------|-----------|------|-----|-----------|------|------|---------|--------|--------|---------|--------|------------|
| (Description)       | Conductor | P         | Pt   | L   | w         | M    | Cw   | Ct±0.01 | S1±1.0 | S2±1.0 | d1±2.0  | d2±2.0 | Tape Color |
| QDP1.00-24C0307BD-T | 24        | 1.00      | _23_ | 307 | <u>25</u> | 1.00 | 0.65 | 0.035   | _5_    | _5_    | _8_     | _8_    | BLUE       |