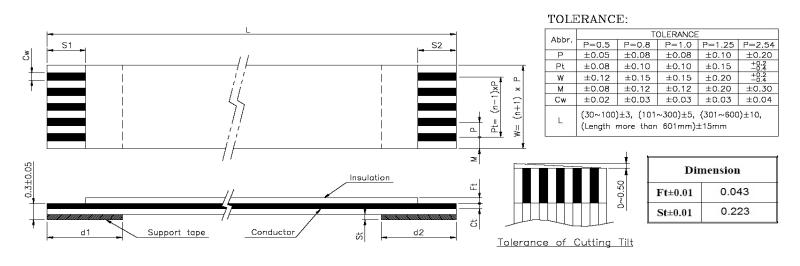

| Quadrangle P/N      | No. of    | Dimension |      |     |    |      |      |         |        |        | Support |        |            |
|---------------------|-----------|-----------|------|-----|----|------|------|---------|--------|--------|---------|--------|------------|
| (Description)       | Conductor | P         | Pt   | L   | w  | M    | Cw   | Ct±0.01 | S1±1.0 | S2±1.0 | d1±2.0  | d2±2.0 | Tape Color |
| QDP1.00-24C0155BD-T | 24        | 1.00      | _23_ | 155 | 25 | 1.00 | 0.65 | 0.035   | _5_    | _5_    | _8_     | 8      | BLUE       |