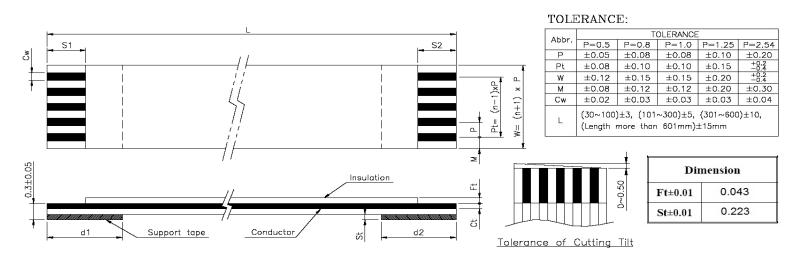

| Quadrangle P/N      | No. of    | Dimension |      |     |    |      |      |         |        |        | Support |        |            |
|---------------------|-----------|-----------|------|-----|----|------|------|---------|--------|--------|---------|--------|------------|
| (Description)       | Conductor | P         | Pt   | L   | W  | M    | Cw   | Ct±0.01 | S1±1.0 | S2±1.0 | d1±2.0  | d2±2.0 | Tape Color |
| QDP1.00-24C0130BD-T | 24        | 1.00      | _23_ | 130 | 25 | 1.00 | 0.65 | 0.035   | _4_    | _4_    | _8_     | _8_    | BLUE       |