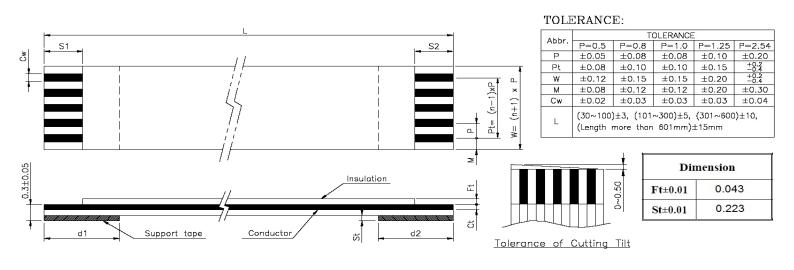

| Quadrangle P/N      | No. of    | Dimension |    |      |      |      |      |         |        |        | Support |        |            |
|---------------------|-----------|-----------|----|------|------|------|------|---------|--------|--------|---------|--------|------------|
| (Description)       | Conductor | P         | Pt | L    | W    | M    | Cw   | Ct±0.01 | S1±1.0 | S2±1.0 | d1±2.0  | d2±2.0 | Tape Color |
| QDP1.00-20C0076BD-T | 20        | 1.00      | 19 | _76_ | _21_ | 1.00 | 0.65 | 0.035   | _4_    | _4_    | _8_     | _8_    | BLUE       |