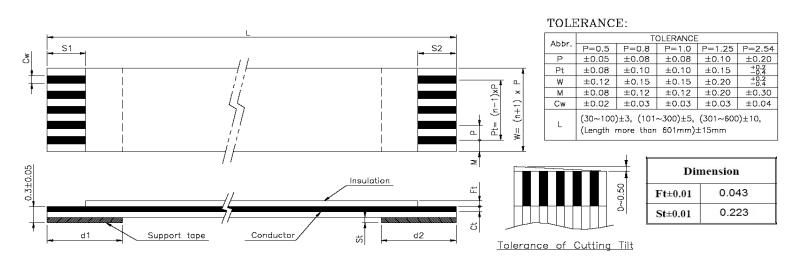

| Quadrangle P/N       | No. of    | Dimension |      |     |           |      |      |         |        | Support |        |        |            |
|----------------------|-----------|-----------|------|-----|-----------|------|------|---------|--------|---------|--------|--------|------------|
| (Description)        | Conductor | P         | Pt   | L   | w         | M    | Cw   | Ct±0.01 | S1±1.0 | S2±1.0  | d1±2.0 | d2±2.0 | Tape Color |
| QDP1.00-18C0229BD-TN | 18        | 1.00      | _17_ | 229 | <u>19</u> | 1.00 | 0.65 | 0.035   | _4_    | _4_     | _6_    | _6_    | BLUE       |