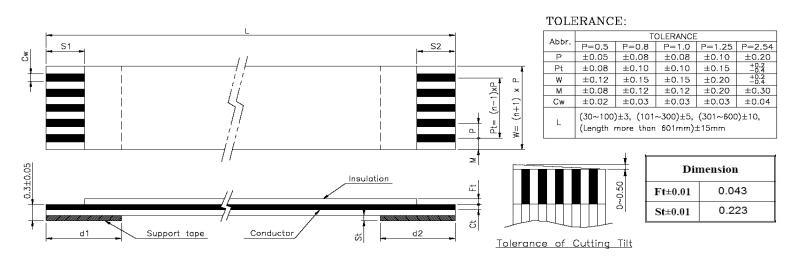

| Quadrangle P/N       | No. of    | Dimension |      |      |    |      |      |         |        | Support |        |        |            |
|----------------------|-----------|-----------|------|------|----|------|------|---------|--------|---------|--------|--------|------------|
| (Description)        | Conductor | P         | Pt   | L    | w  | M    | Cw   | Ct±0.01 | S1±1.0 | S2±1.0  | d1±2.0 | d2±2.0 | Tape Color |
| QDP1.00-18C0051BD-TN | 18        | 1.00      | _17_ | _51_ | 19 | 1.00 | 0.65 | 0.035   | _4_    | _4_     | _8_    | _8_    | BLUE       |