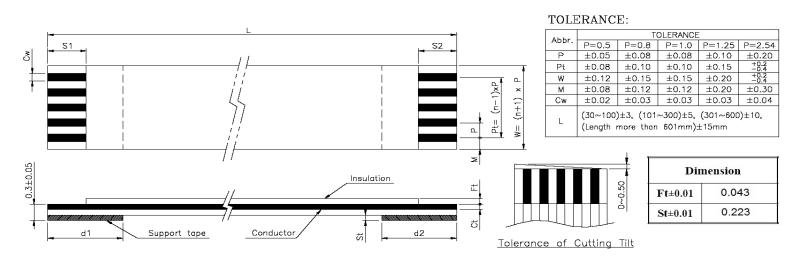

| Quadrangle P/N      | No. of    | Dimension |    |     |           |      |      |         |        | Support |        |        |            |
|---------------------|-----------|-----------|----|-----|-----------|------|------|---------|--------|---------|--------|--------|------------|
| (Description)       | Conductor | P         | Pt | L   | w         | M    | Cw   | Ct±0.01 | S1±1.0 | S2±1.0  | d1±2.0 | d2±2.0 | Tape Color |
| QDP1.00-16C0457BD-T | 16        | 1.00      | 15 | 457 | <u>17</u> | 1.00 | 0.65 | 0.035   | _4_    | _4_     | _8_    | _8_    | BLUE       |