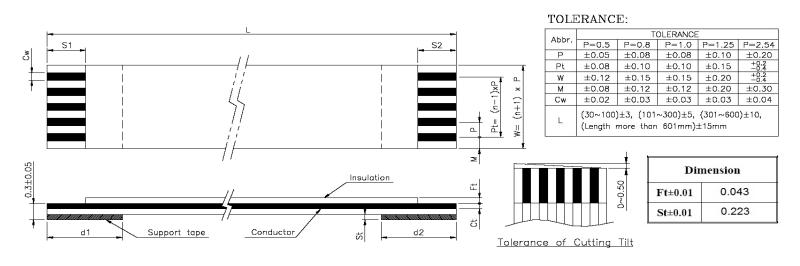

| Quadrangle P/N      | No. of    | Dimension |      |      |    |      |      |         |        | Support |        |        |            |
|---------------------|-----------|-----------|------|------|----|------|------|---------|--------|---------|--------|--------|------------|
| (Description)       | Conductor | P         | Pt   | L    | w  | M    | Cw   | Ct±0.01 | S1±1.0 | S2±1.0  | d1±2.0 | d2±2.0 | Tape Color |
| QDP1.00-12C0076BD-T | 12        | 1.00      | _11_ | _76_ | 13 | 1.00 | 0.65 | 0.035   | _4_    | _4_     | _8_    | 8      | BLUE       |