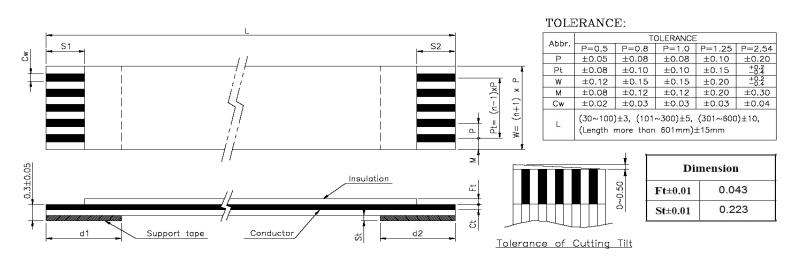

| Quadrangle P/N<br>(Description) | No. of    | Dimension |     |     |    |      |      |         |        |        | Support |        |            |
|---------------------------------|-----------|-----------|-----|-----|----|------|------|---------|--------|--------|---------|--------|------------|
|                                 | Conductor | P         | Pt  | L   | w  | M    | Cw   | Ct±0.01 | S1±1.0 | S2±1.0 | d1±2.0  | d2±2.0 | Tape Color |
| QDP1.00-05C0305BD-TN            | 5         | 1.00      | _4_ | 305 | 6_ | 1.00 | 0.65 | 0.035   | _4_    | _4_    | _6_     | _6_    | BLUE       |