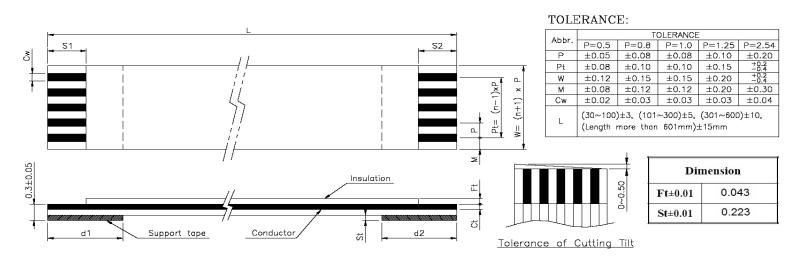

| Quadrangle P/N       | No. of    | Dimension |     |      |     |      |      |         |        |        | Support |        |      |
|----------------------|-----------|-----------|-----|------|-----|------|------|---------|--------|--------|---------|--------|------|
| (Description)        | Conductor | P         | Pt  | L    | w   | M    | Cw   | Ct±0.01 | S1±1.0 | S2±1.0 | d1±2.0  | d2±2.0 |      |
| QDP1.00-04C0078BD-TN | 4         | 1.00      | _3_ | _78_ | _5_ | 1.00 | 0.65 | 0.035   | _4_    | _4_    | _8_     | _8_    | BLUE |