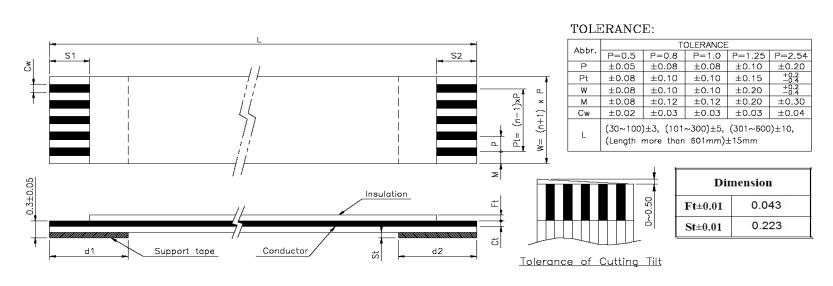

| Quadrangle P/N      | No. of    | Dimension |      |     |      |     |     |                |        |        | Support |        |      |
|---------------------|-----------|-----------|------|-----|------|-----|-----|----------------|--------|--------|---------|--------|------|
| (Description)       | Conductor | P         | Pt   | L   | W    | M   | Cw  | Ct±0.01        | S1±1.0 | S2±1.0 | d1±2.0  | d2±2.0 |      |
| QDP0.50-60C0308BD-T | 60        | 0.5       | 29.5 | 308 | 30.5 | 0.5 | 0.3 | 0 <u>.03</u> 5 | _4_    | _4_    | _8_     | _8_    | BLUE |