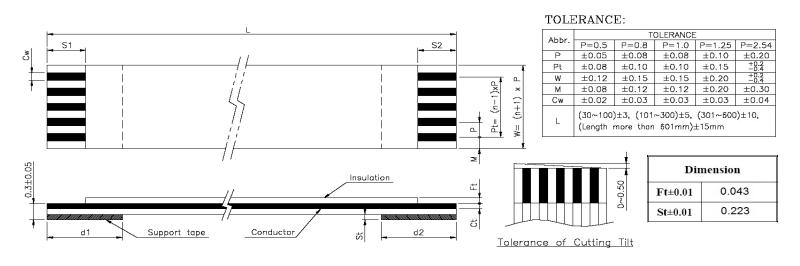

| Quadrangle P/N      | No. of    | Dimension |    |     |           |     |     |         |        |        | Support |        |            |
|---------------------|-----------|-----------|----|-----|-----------|-----|-----|---------|--------|--------|---------|--------|------------|
| (Description)       | Conductor | P         | Pt | L   | w         | M   | Cw  | Ct±0.01 | S1±1.0 | S2±1.0 | d1±2.0  | d2±2.0 | Tape Color |
| QDP0.50-33C0150BD-T | 33        | 0.5       | 16 | 150 | <u>17</u> | 0.5 | 0.3 | 0.035   | _4_    | _4_    | _8_     | 8      | BLUE       |