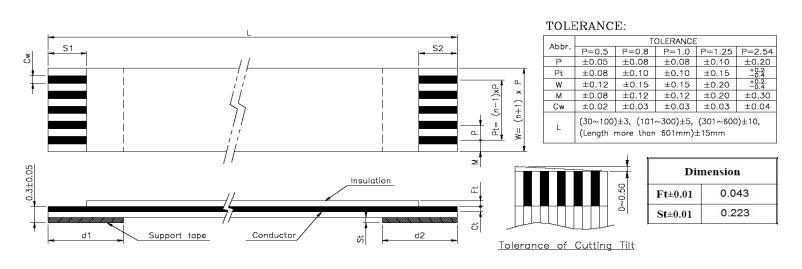

| Quadrangle P/N<br>(Description) | No. of    | Dimension |      |     |    |     |     |         |        | Support |        |        |            |
|---------------------------------|-----------|-----------|------|-----|----|-----|-----|---------|--------|---------|--------|--------|------------|
|                                 | Conductor | P         | Pt   | L   | w  | M   | Cw  | Ct±0.01 | S1±1.0 | S2±1.0  | d1±2.0 | d2±2.0 | Tape Color |
| QDP0.50-25C0152BD-TN            | 25        | 0.5       | _12_ | 152 | 13 | 0.5 | 0.3 | 0.035   | _4_    | _4_     | _8_    | 8      | BLUE       |