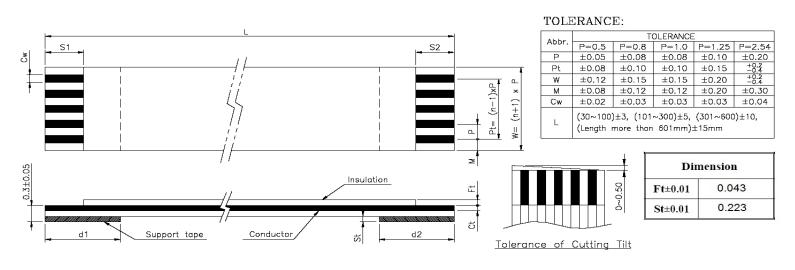

| Quadrangle P/N      | No. of    | No. of Dimension |      |    |           |      |      |         | Support |        |        |        |            |
|---------------------|-----------|------------------|------|----|-----------|------|------|---------|---------|--------|--------|--------|------------|
| (Description)       | Conductor | P                | Pt   | L  | w         | М    | Cw   | Ct±0.01 | S1±1.0  | S2±1.0 | d1±2.0 | d2±2.0 | Tape Color |
| QDP1.00-14C0045BD-T | 14        | 1.00             | _13_ | 45 | <u>15</u> | 1.00 | 0.65 | 0.035   | _4_     | _4_    | _6_    | _6_    | BLUE       |