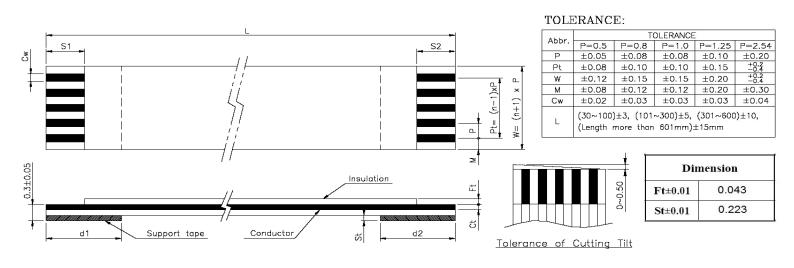

| Quadrangle P/N      | No. of    | Dimension |    |     |    |      |      |         |        | Support |        |        |            |
|---------------------|-----------|-----------|----|-----|----|------|------|---------|--------|---------|--------|--------|------------|
| (Description)       | Conductor | P         | Pt | L   | w  | M    | Cw   | Ct±0.01 | S1±1.0 | S2±1.0  | d1±2.0 | d2±2.0 | Tape Color |
| QDP1.00-13C0305BD-T | 13        | 1.00      | 12 | 305 | 14 | 1.00 | 0.65 | 0.035   | _4_    | _4_     | _6_    | _6_    | BLUE       |