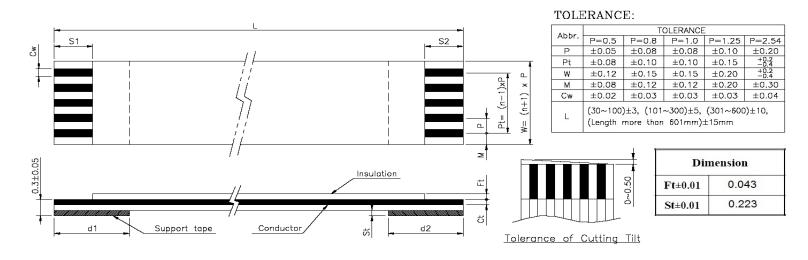

| Quadrangle P/N      | No. of    | Dimension |    |     |           |              |             |                | Support |        |        |        |      |
|---------------------|-----------|-----------|----|-----|-----------|--------------|-------------|----------------|---------|--------|--------|--------|------|
| (Description)       | Conductor | Р         | Pt | L   | w         | м            | Cw          | Ct±0.01        | S1±1.0  | S2±1.0 | d1±2.0 | d2±2.0 |      |
| QDP1.00-13C0128BD-T | 13        | 1.00      | 12 | 128 | <u>14</u> | 1 <u>.00</u> | <u>0.65</u> | 0 <u>.03</u> 5 | _4_     | _4     | _6     | _6     | BLUE |