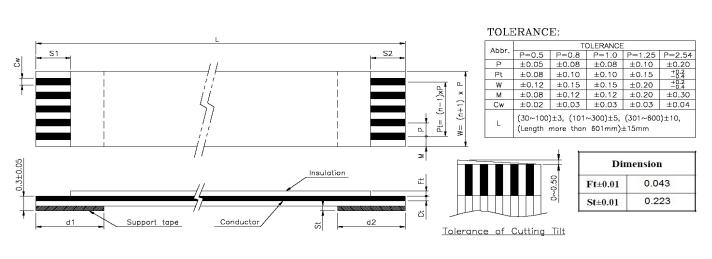

| Quadrangle P/N      | No. of    | Dimension |    |     |    |   |      |         |        |        |        | Support |            |
|---------------------|-----------|-----------|----|-----|----|---|------|---------|--------|--------|--------|---------|------------|
|                     | Conductor | P         | Pt | L   | w  | M | Cw   | Ct±0.01 | S1±1.0 | S2±1.0 | d1±2.0 | d2±2.0  | Tape Color |
| QDP1.00-12C0297BD-T | 12        | 1         | 11 | 297 | 13 | 1 | 0.65 | 0.11    | 4      | 4      | 8      | 8       | BLUE       |