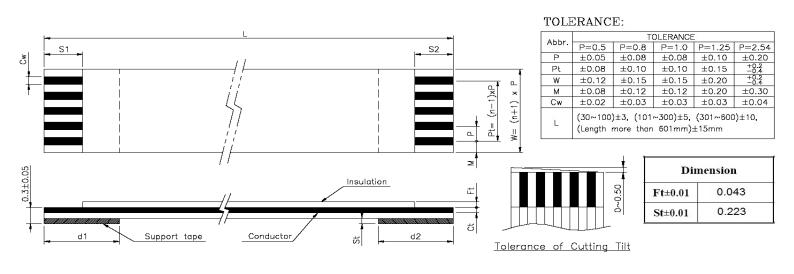

| Quadrangle P/N       | No. of    | Dimension |    |     |    |      |      |         |        | Support |        |        |            |
|----------------------|-----------|-----------|----|-----|----|------|------|---------|--------|---------|--------|--------|------------|
|                      | Conductor | P         | Pt | L   | w  | M    | Cw   | Ct±0.01 | S1±1.0 | S2±1.0  | d1±2.0 | d2±2.0 | Tape Color |
| QDP1.00-10C0406BD-TN | 10        | 1.00      | 9  | 406 | 11 | 1.00 | 0.65 | 0.035   | 4      | _4_     | _8_    | 8      | BLUE       |