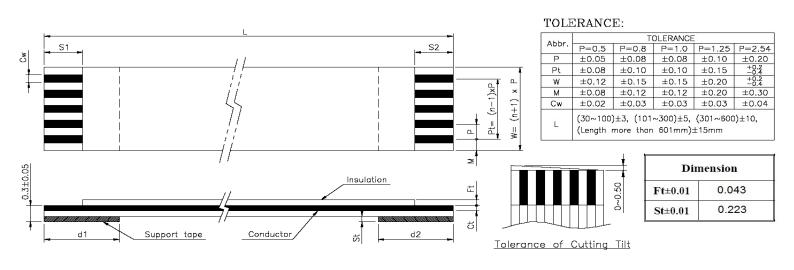

| Quadrangle P/N       | No. of    | Dimension |     |     |   |      |      |         |        | Support |        |        |      |
|----------------------|-----------|-----------|-----|-----|---|------|------|---------|--------|---------|--------|--------|------|
| (Description)        | Conductor | P         | Pt  | L   | w | М    | Cw   | Ct±0.01 | S1±1.0 | S2±1.0  | d1±2.0 | d2±2.0 |      |
| QDP1.00-08C0110BD-TN | 8         | 1.00      | _7_ | 110 | 9 | 1.00 | 0.65 | 0.035   | _5_    | _5_     | _8_    | _8_    | BLUE |